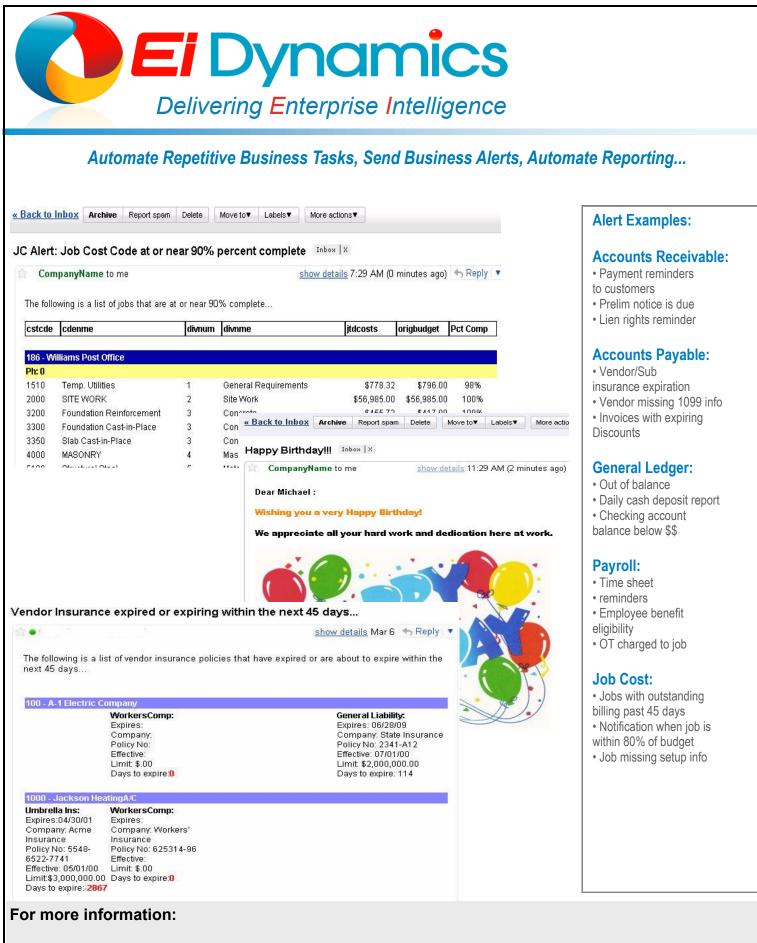

# Automate Repetitive Business Tasks, Send Business Alerts, Automate Reporting...

# **Dynamic Alerts**

A database monitoring program that monitors your data for changes or other specified conditions. When these conditions are met or a change is made, a notification or reminder can be sent via e-mail, text message fax or print.