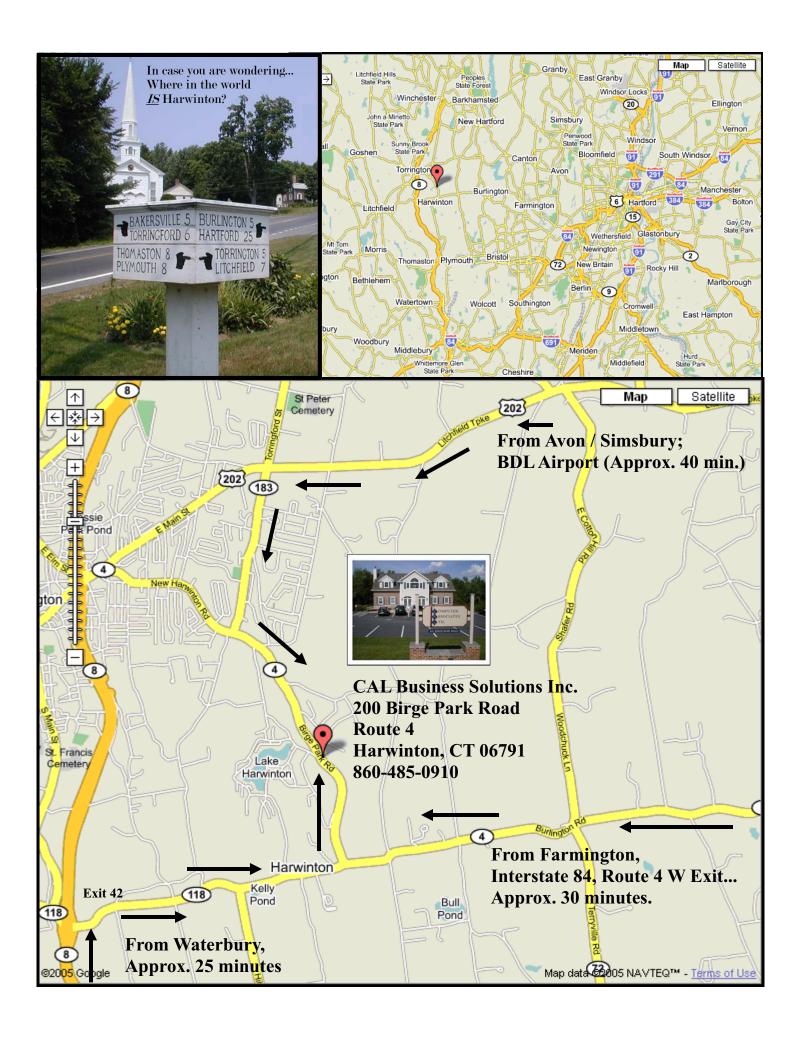

## Directions to CAL... Route 4, 200 Birge Park Road, Harwinton, CT 06791

Phone: 860-485-0910

We are located on Route 4 West between Harwinton and Torrington with easy access from Route 8 and 184.

## From Southern Connecticut, Western Connecticut

Get to Route 8 North, however is easiest for you...

**Take Route 8 North**: About 20 minutes **north** of *Waterbury*... take **EXIT 42**, *Route 118 Litchfield-Harwinton*: Go **right** off exit onto *Route 118* **for 2.6 miles**: **Left** at light at the church in Harwinton onto Route 4: You will find us **1.1 miles** on the *right*, across from the gas station.

## From Eastern Connecticut I 84 West, (Bradley Int'l Airport) I 91 South, Hartford area

From Bradley Int'l: take I 91 SOUTH to I 84 WEST in Hartford...

**From I 84 West**: approx. 10 minutes outside Hartford, take **EXIT 39** the **Farmington**, **Route 4 West** exit and follow signs to *Torrington*. You will go thru Farmington, Unionville (where, at the light, you will want to stay in the *right lan e* and continue straight on Route 4 (do NOT turn right)... Go over the Farmington River and follow Route 4 by taking a **Left** at the light... Continue for approximately 9 miles through Burlington into Harwinton and down Harwinton Hill and up to the light... Go **Right** at the light (church on corner) **continuing to follow Route 4** toward Torrington (Route 118 will continue straight)... You will find us **1.1 miles** on the *right*, across from the gas station.

## Another option from Hartford area, Northern Connecticut (from Route 202 West)

Follow **Route 44** to Avon / Simsbury / Canton to **Route 202 West** in Canton (do not continue on Route 44... follow the signs to Torrington). You will continue on **Route 202** for *approximately* 14 miles going through the Bakerville section of New Hartford to Torrington. Go past *Home Depot* (on right) and continue to the next light at **Route 183** (at *McDonalds, Wal-Mart, Price Chopper* )... Go **Left** onto **Route 183.** Follow until end... Go **Left** onto Route 4 East... CAL is on your **left**, *approximately* **1.5 miles**, across from the gas station.